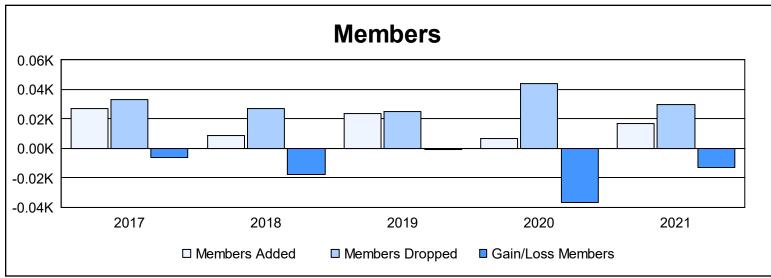

District 123 As of June 2021 Cumulative

| Year      | New<br>Clubs | Dropped<br>Clubs | Gain/<br>Loss<br>Clubs | New<br>Members | Charter<br>Members | Reinstate<br>Members | Transfer<br>Members | Total<br>Member<br>Added | Total<br>Members<br>Dropped | Gain/<br>Loss<br>Members |
|-----------|--------------|------------------|------------------------|----------------|--------------------|----------------------|---------------------|--------------------------|-----------------------------|--------------------------|
| 2016-2017 | 0            | 0                | 0                      | 24             | 0                  | 1                    | 2                   | 27                       | 33                          | -6                       |
| 2017-2018 | 0            | 1                | -1                     | 7              | 1                  | 0                    | 1                   | 9                        | 27                          | -18                      |
| 2018-2019 | 0            | 1                | -1                     | 23             | 0                  | 1                    | 0                   | 24                       | 25                          | -1                       |
| 2019-2020 | 0            | 1                | -1                     | 7              | 0                  | 0                    | 0                   | 7                        | 44                          | -37                      |
| 2020-2021 | 0            | 0                | 0                      | 15             | 0                  | 0                    | 2                   | 17                       | 30                          | -13                      |
| Average   | 0            | 1                | -1                     | 15             | 0                  | 0                    | 1                   | 17                       | 32                          | -15                      |