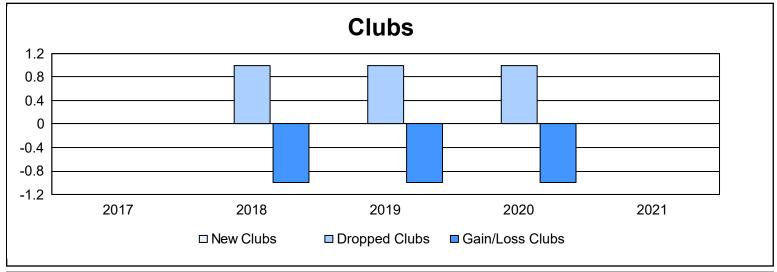

District 123 As of June 2021 Cumulative

| Year      | New<br>Clubs | Dropped<br>Clubs | Gain/<br>Loss<br>Clubs | New<br>Members | Charter<br>Members | Reinstate<br>Members | Transfer<br>Members | Total<br>Member<br>Added | Total<br>Members<br>Dropped | Gain/<br>Loss<br>Members |
|-----------|--------------|------------------|------------------------|----------------|--------------------|----------------------|---------------------|--------------------------|-----------------------------|--------------------------|
| 2016-2017 | 0            | 0                | 0                      | 24             | 0                  | 1                    | 2                   | 27                       | 33                          | -6                       |
| 2017-2018 | 0            | 1                | -1                     | 7              | 1                  | 0                    | 1                   | 9                        | 27                          | -18                      |
| 2018-2019 | 0            | 1                | -1                     | 23             | 0                  | 1                    | 0                   | 24                       | 25                          | -1                       |
| 2019-2020 | 0            | 1                | -1                     | 7              | 0                  | 0                    | 0                   | 7                        | 44                          | -37                      |
| 2020-2021 | 0            | 0                | 0                      | 15             | 0                  | 0                    | 2                   | 17                       | 30                          | -13                      |
| Average   | 0            | 1                | -1                     | 15             | 0                  | 0                    | 1                   | 17                       | 32                          | -15                      |